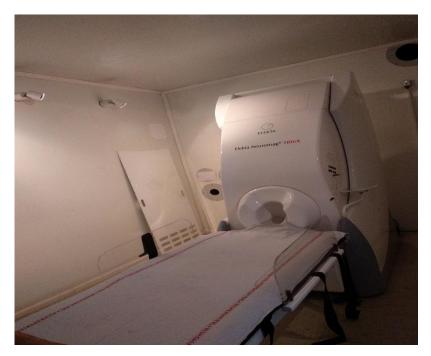

Elekta Neuromag TRIUX (MEG)

#### c. Maintenance of available Infrastructure/Facilities/Platform.

- Building Maintenance.
- Electrical Supply Maintenance.

National Brain Research Centre, Manesar

- Water Supply Maintenance.
- Elekta Neuromag® TRIUX (MEG) /// M/s MEGIN, Finland
- Navigational Transcranial Magnetic Stimulator (TMS)
- HP SERVER
- UPS Battery
- **d.** Similar Infrastructure/Facilities/Platform/ available in the nearby institution/organization Not Available.